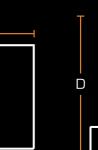

### // Dimensions:

| Α  | 1400mm |
|----|--------|
| В  | 404mm  |
| С  | 1020mm |
| D  | 536mm  |
| E  | 331mm  |
| F  | 100mm  |
| G  | 105mm  |
| Н  | 102mm  |
| ı  | 318mm  |
| .i | 72 5mm |