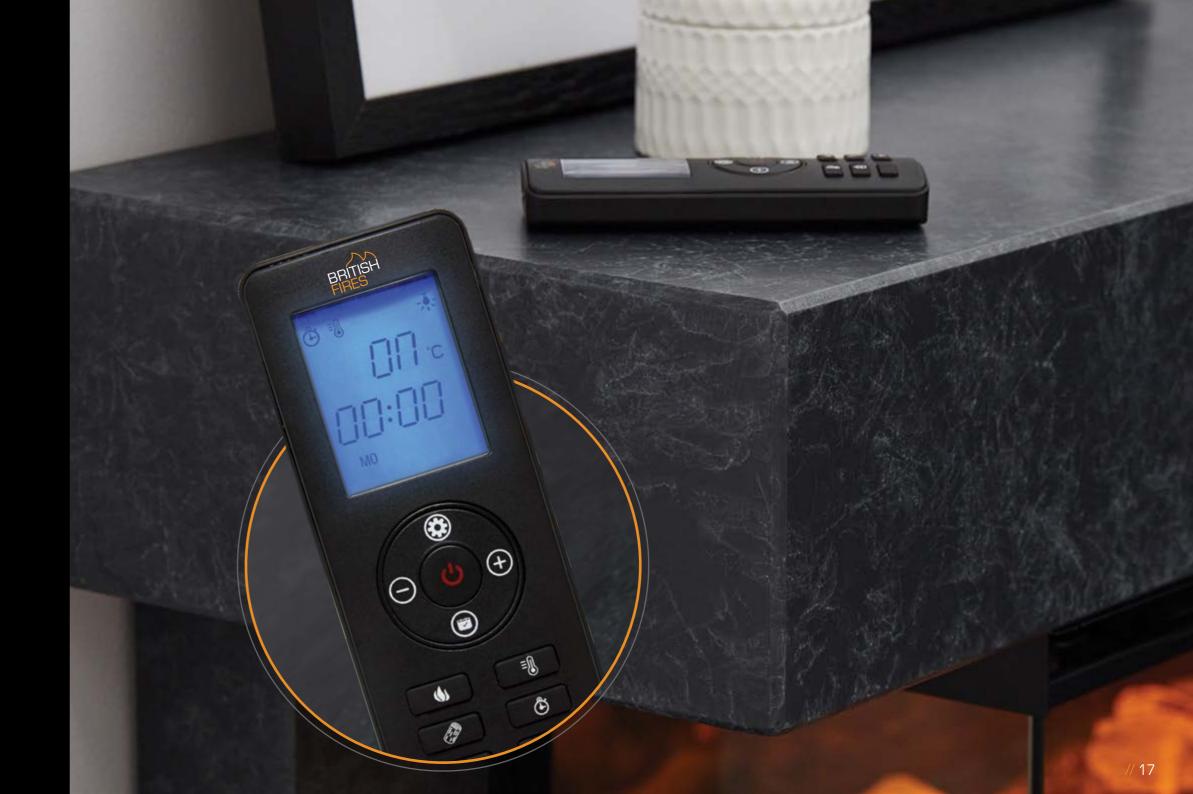

# // BE IN CONTROL

The Brockenhurst Suite is equipped with a remote control that bridges the connection between you and your fire. Each button displays an icon that clearly identifies the function to engage with the fire and explore the features.

### Open window detection

If there is a sudden drop in temperature of 5°C or more within a ten minute period, the heater will automatically turn off to preserve energy. Look out for the OP sign on the digital display to show this has been activated. The heater will start up again once the temperature in the room rises or you choose to manually turn it back on.

### Thermostatic heating

The Air Curtain Technology® heater system is thermostatically controlled using the remote handset which displays the current setting on the LCD screen. Choose a temperature between 17° and 27°C and the fire will do the work to heat the room to your desired temperature.

### Flame contro

Choose from four settings to adjust the brightness of the flame to suit your mood. Watch as the flames change brightness and height.

### Down lighting

Select to have the carefully placed spot lights on and see every detail of the fire. Turn them off and you will see how relaxing the fuel bed can really be.

### Fuel bed colour change

Cycle through all of the three colours that each provide a unique style. Can't decide... the cycle setting will flow through all the colours for you.

### Daily and weekly timer

Set the fire to provide you with heat on any day throughout the week. The seven-day programmable calendar will remember your settings and will activate the thermostatic heater on each day and every week for when you need the New Forest fire the most.

### Timer boost

A range of settings between one and nine hours can be selected to turn the heater on for a desired length of time.