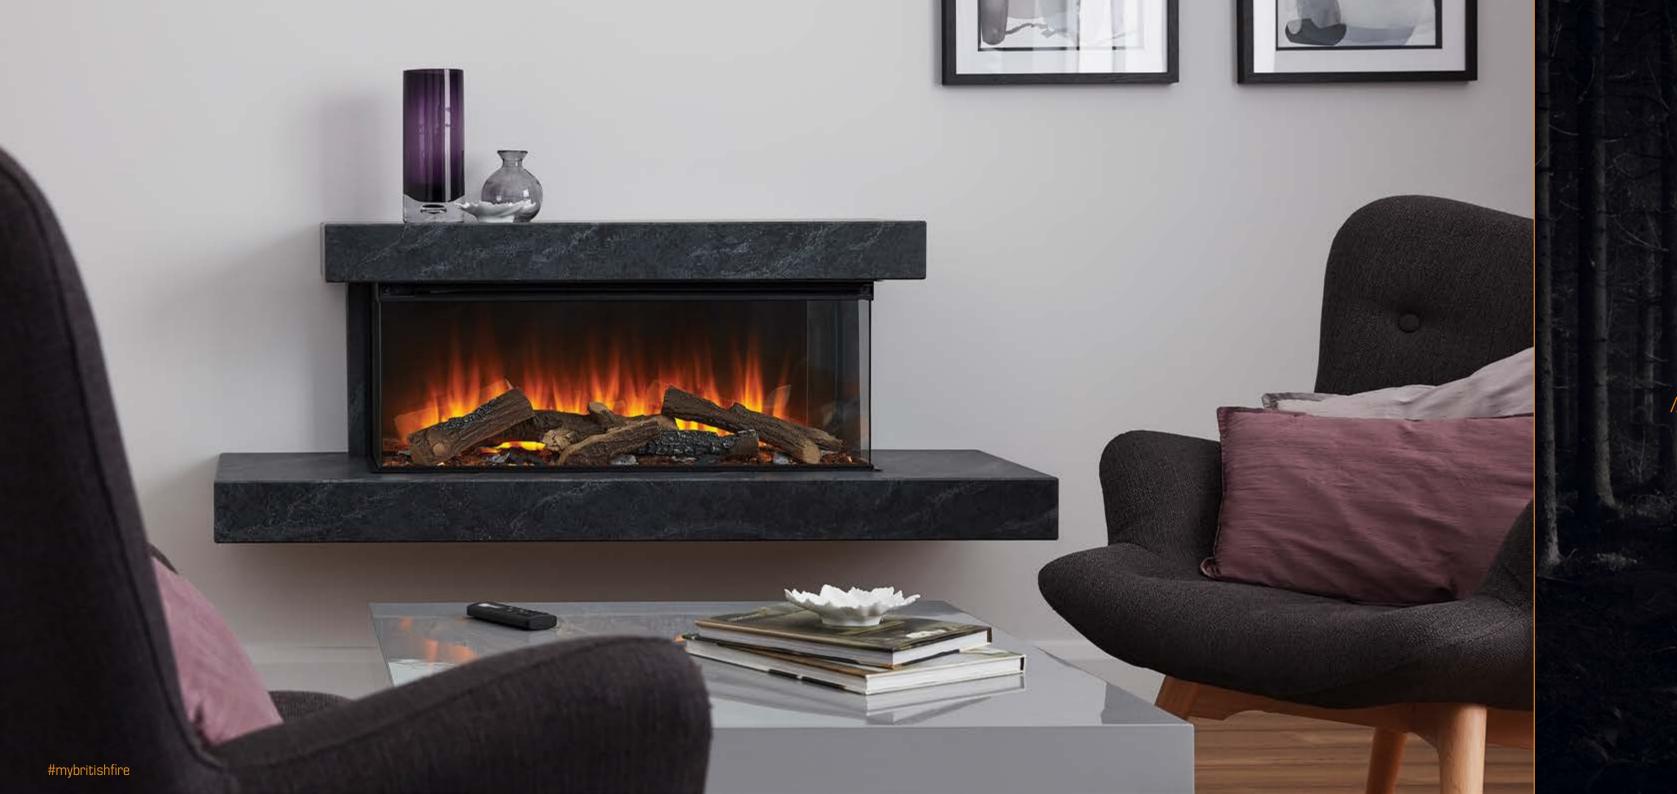

# // DETAIL IS EVERYTHING

The inspiration to develop the Brockenhurst suite was triggered by asking ourselves a simple question: How can we combine our award winning LED flame-effect technology with a stunning display that compliments the modern home?

The answer was to design a marble-effect suite that is sleek, solid, and timeless.

We thoughtfully obsessed over every detail in order to arrive at a convincing marble-effect design, one that can serve as a centre piece of any home.

# // SEAMLESS JOINTS

A suite made of the latest in MDF technology is the only way to dress the Brockenhurst fire. Light in weight, and strong in both appearance and durability, the chamfered-edge design is a detail we added to bring a touch of charm to any room.