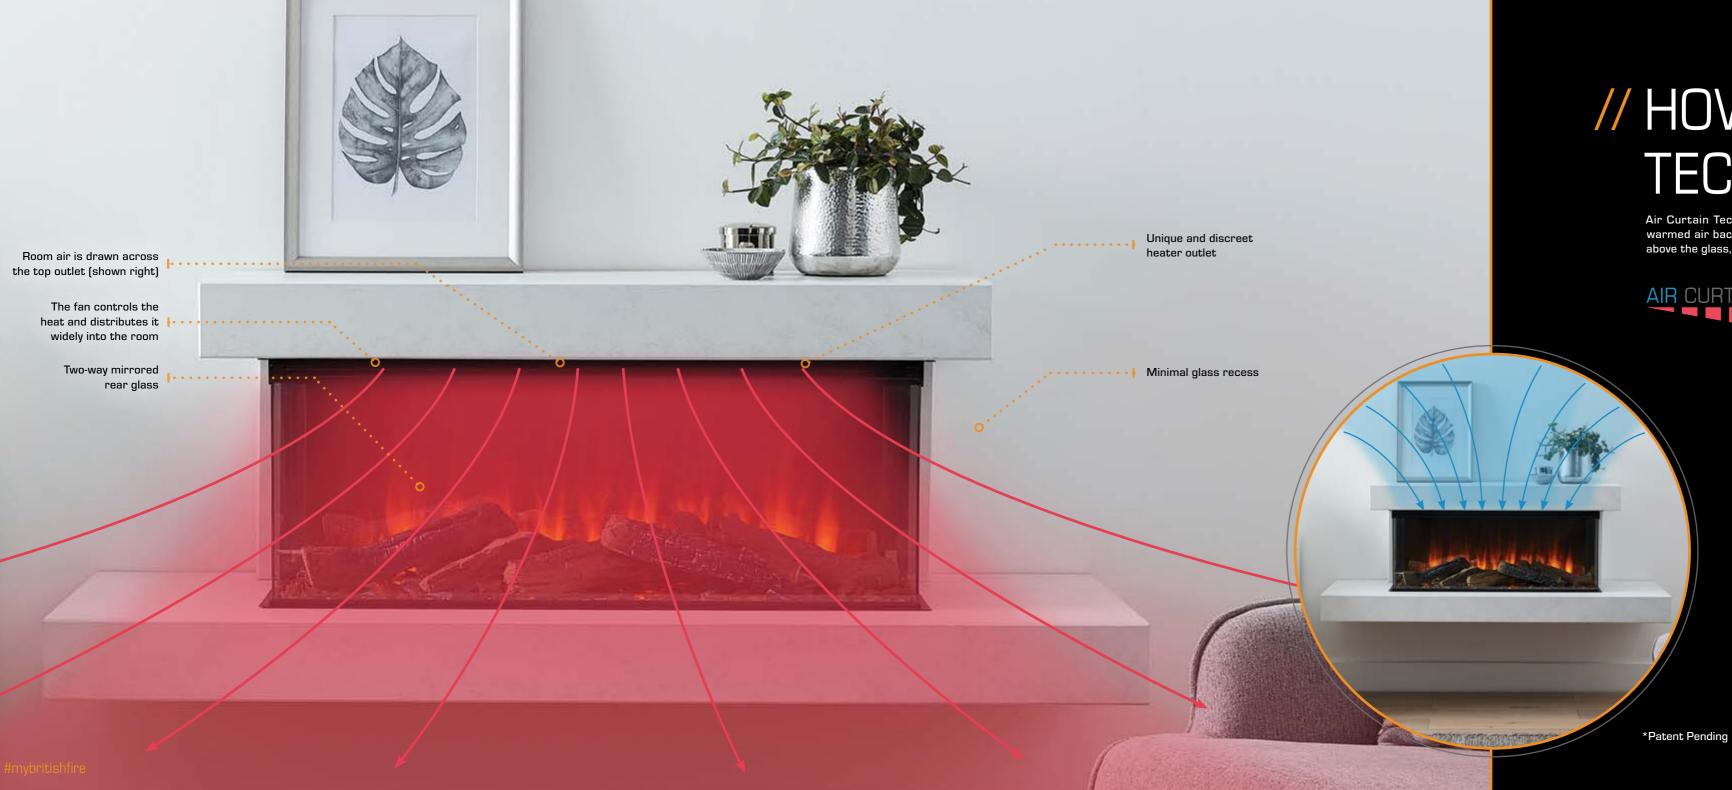

# // HOW AIR CURTAIN TECHNOLOGY WORKS

Air Curtain Technology\* is the process of circulating cooler air in and dispersing warmed air back into the room via our dual-outlet system, which is discreetly placed above the glass, creating an efficiently heated space.