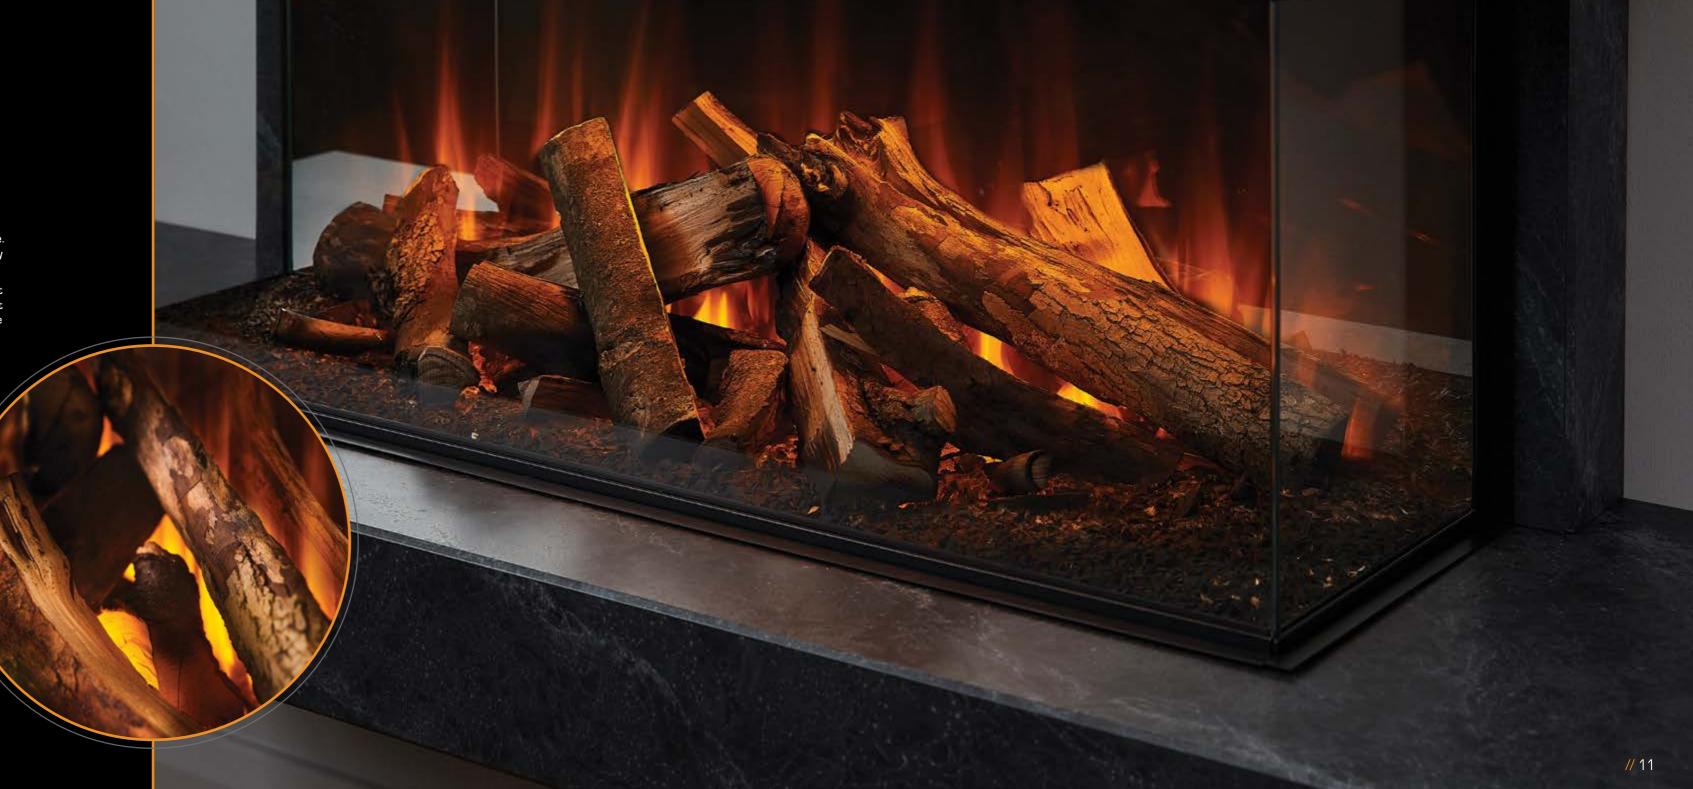

# // DELUXE REAL LOGS

Upgrade your view and create the ultimate experience with our new Deluxe Real Logs.

Each Deluxe Real Log is unique and artisanly crafted using actual logs found in nature. They really enhance an already prominent statement piece in any room will take any viewer by surprise — especially, when you tell them that they are real logs.

The development process of the Deluxe Real Logs fuel bed begins by selecting different sized logs, branches, and twigs to create a natural log layout. Then placed on a forest floor bed comprised of bark, twigs, and log remnants. A resin mix is then added into the base and cured in an oven to permanently fix the logs.