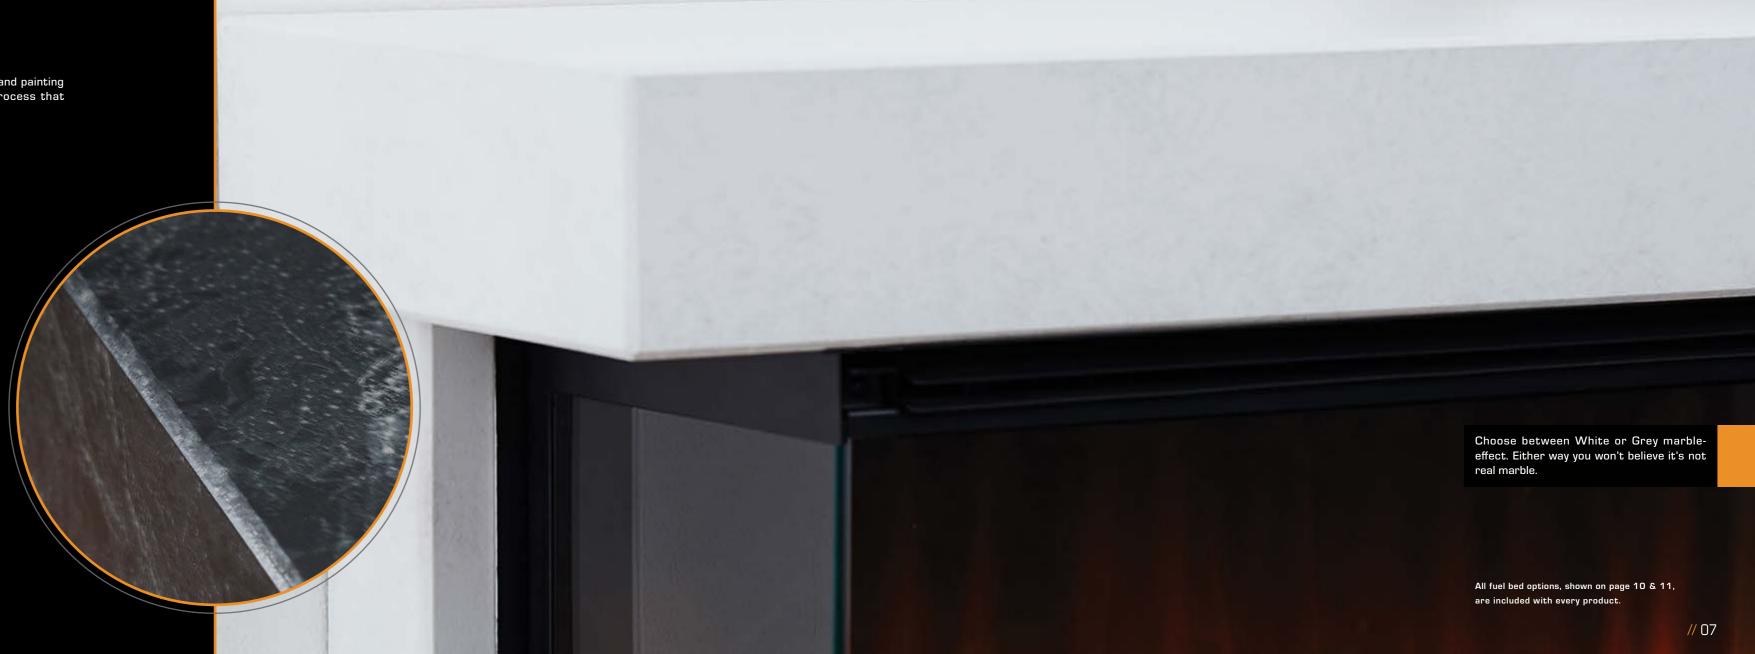

# // HAND-PAINTED

The marbling effect you see on each suite is crafted using a meticulous hand painting technique. The craftsman immerses the MDF through a controlled process that creates a vibrant and decorative marble effect to the MDF surface.

There really is no substitute for quality.