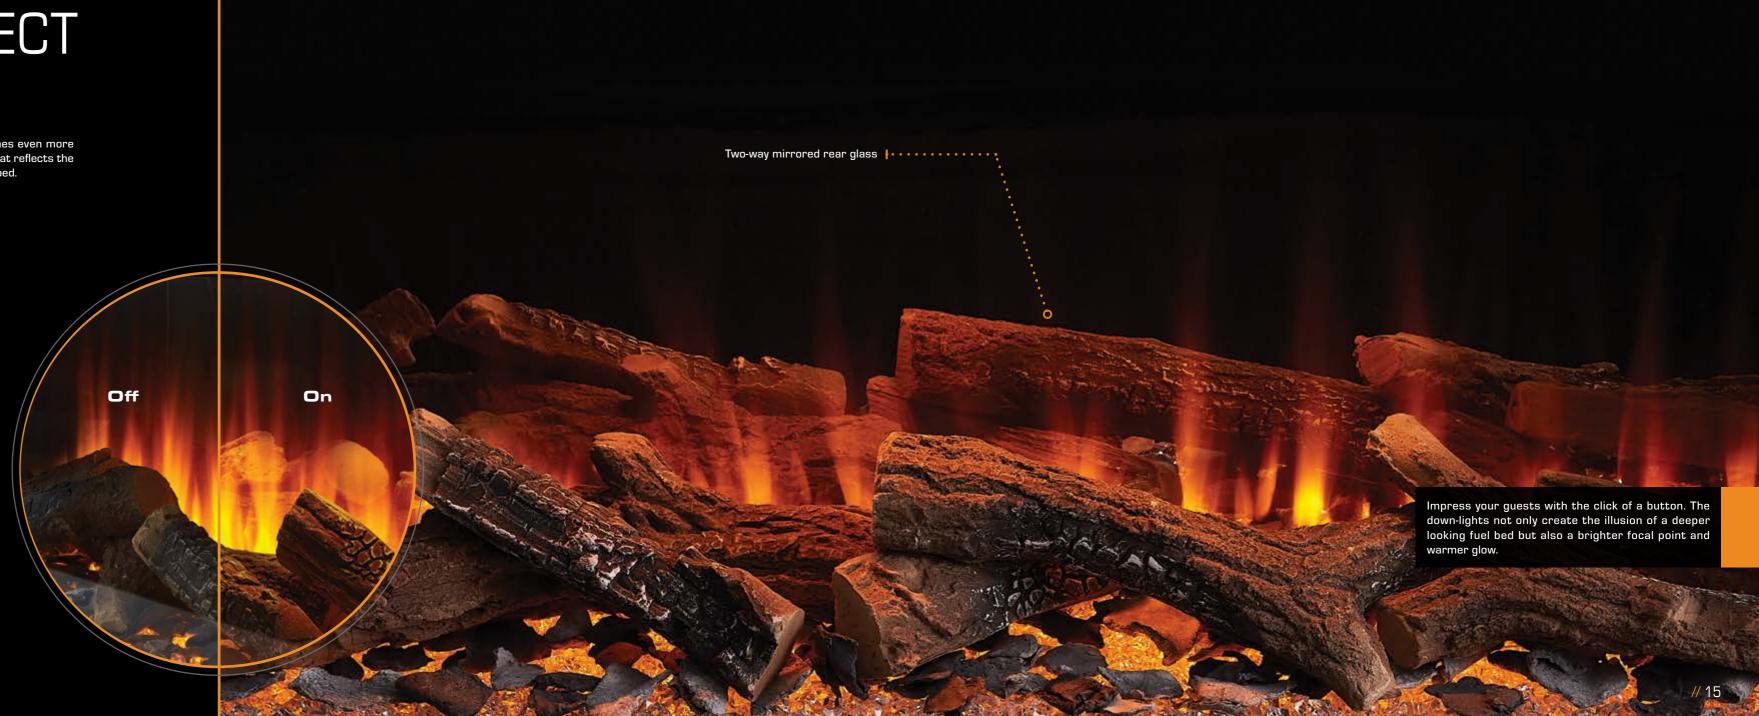

# // DOWNLIGHT-EFFECT

Our award-winning LED flame technology is impressive by itself. It becomes even more amazing when the down-lights are turned on. These illuminate the mirror that reflects the logs and creates a 3D-effect with the appearance of a deeper looking fuel bed.