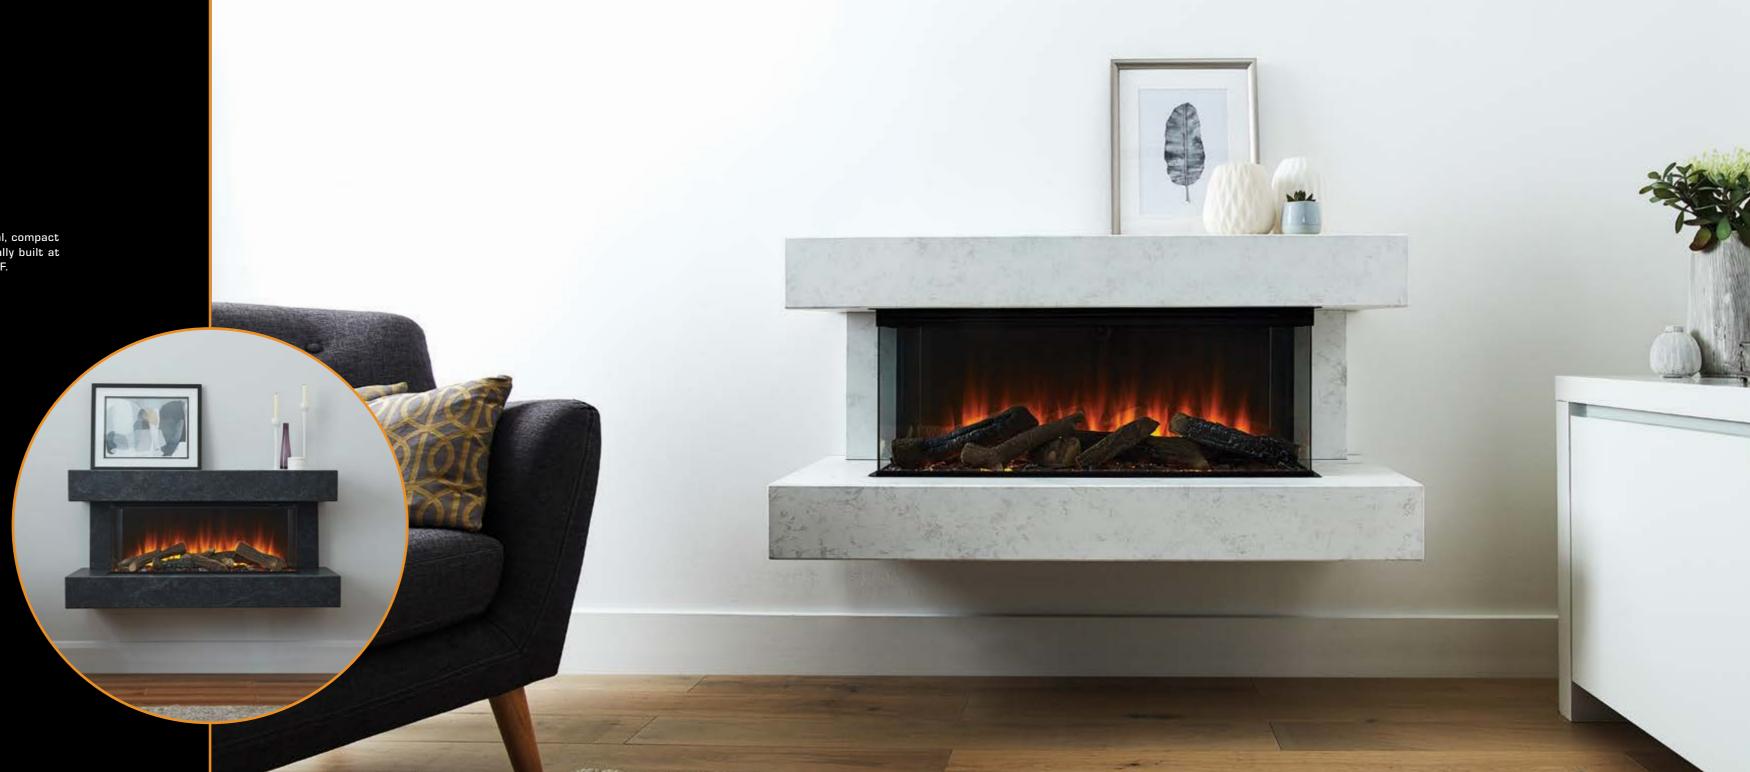

# // WINCHESTER ELECTRIC SUITE

An ideal design for smaller, cosy, rooms the Winchester is a symmetrical, compact suite, with a strong presence. The two shelf units are each substantially built at 140mm thick and measure 1200mm across with seamless, high-quality MDF.