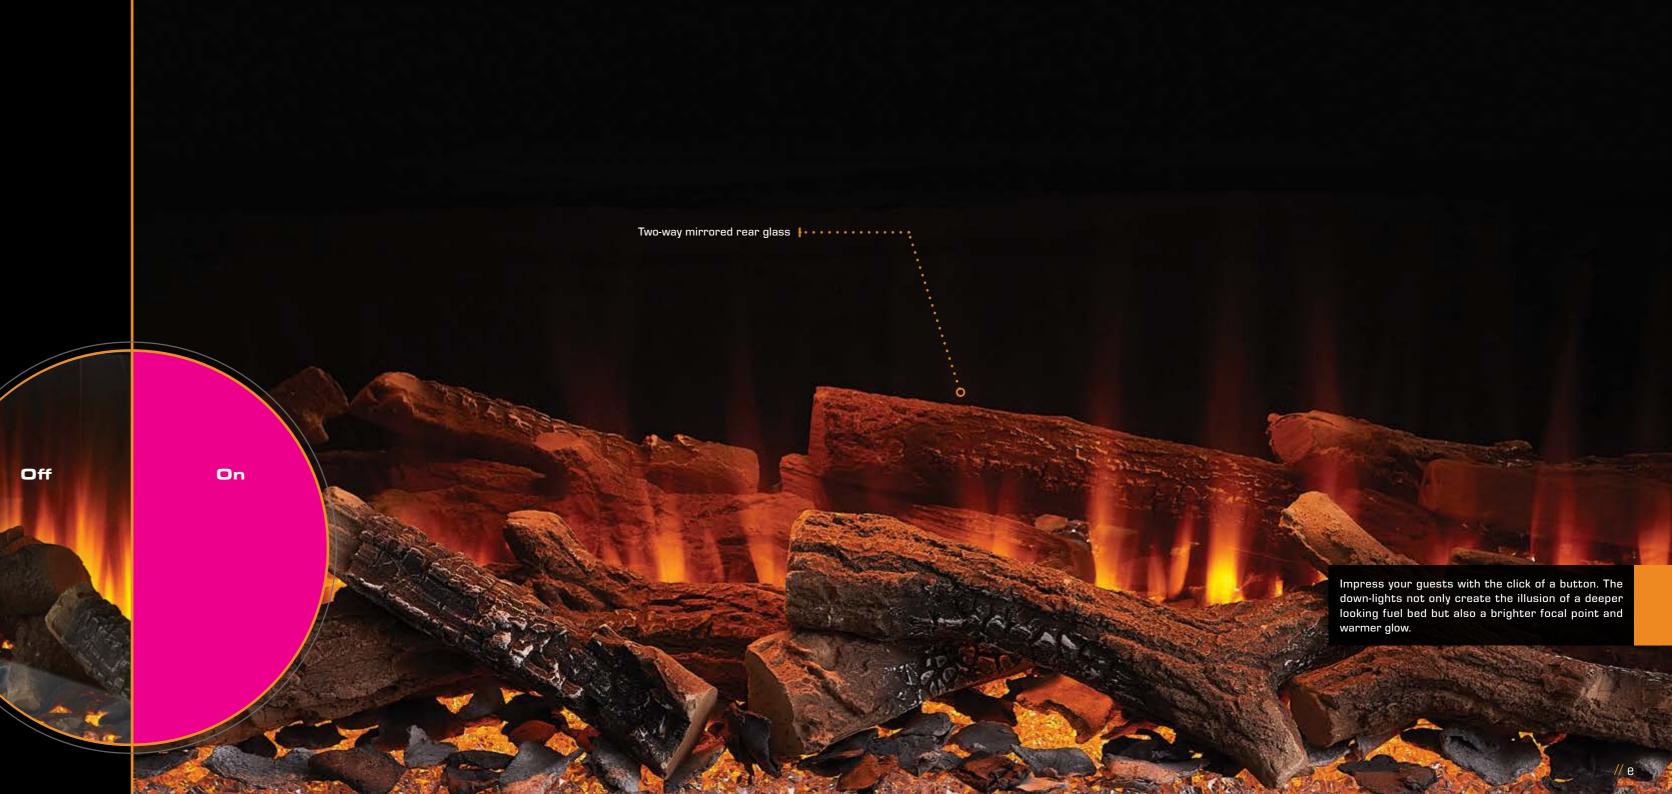

# // DOWNLIGHT-EFFECT

Our award-winning LED flame technology is impressive by itself. It becomes even more amazing when the down-lights are turned on. These illuminate the mirror that reflects the logs and creates a 3D-effect with the appearance of a deeper looking fuel bed.

### Down lighting

Select to have the carefully placed spot lights on and see every detail of the fire. Turn them off and you will see how relaxing the fuel bed can really be.