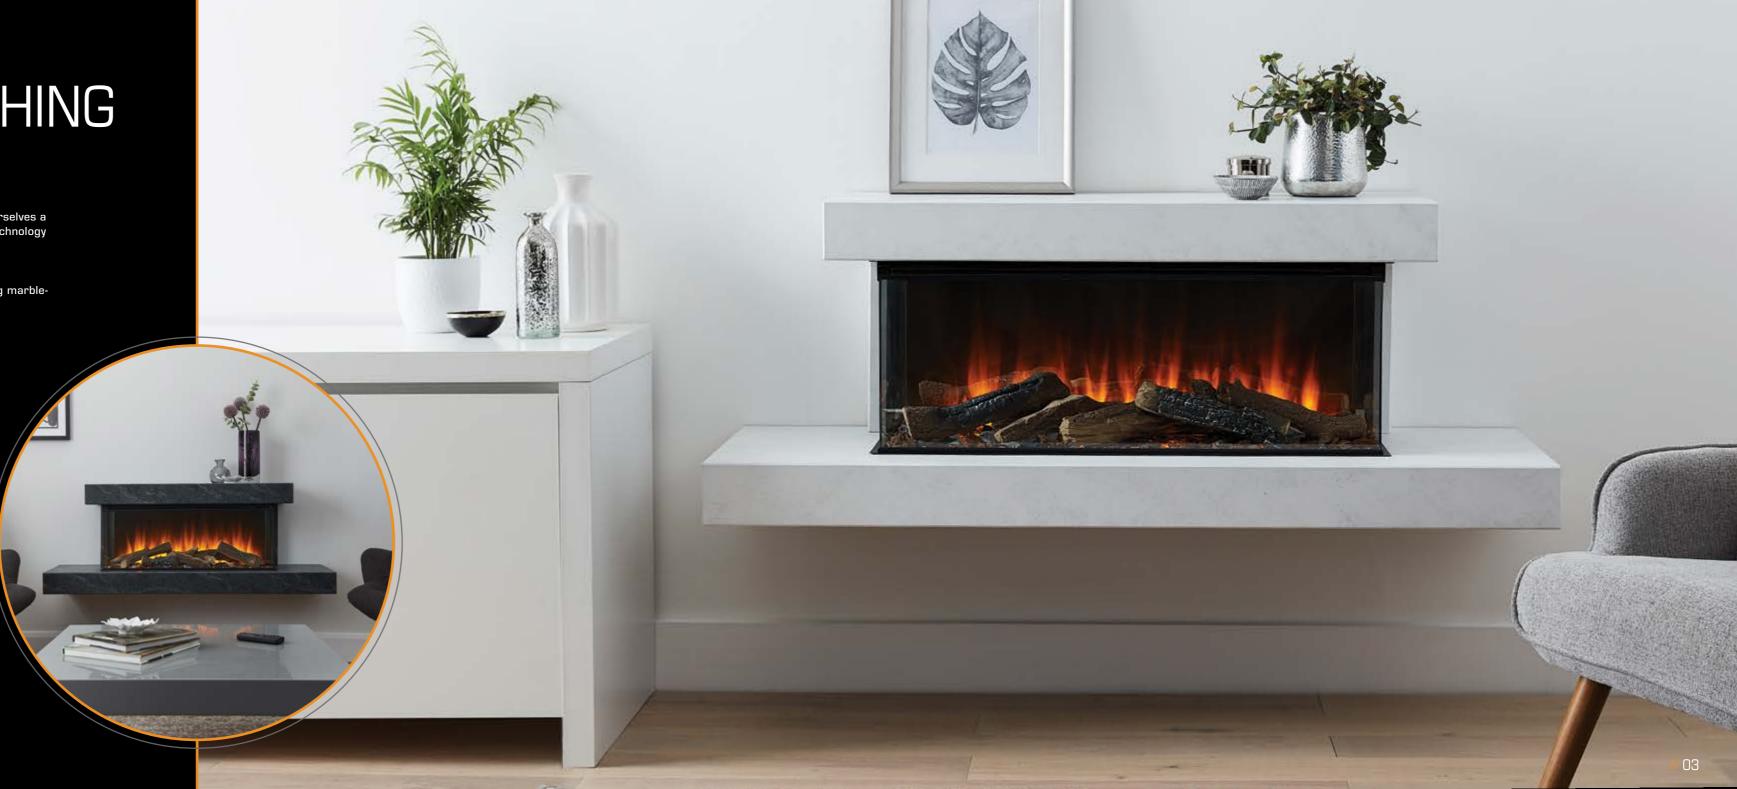

# // DETAIL IS EVERYTHING

The inspiration to develop the Brockenhurst suite was triggered by asking ourselves a simple question: How can we combine our award winning LED flame-effect technology with a stunning display that compliments the modern home?

The answer was to design a marble-effect suite that is sleek, solid, and timeless.

We thoughtfully obsessed over every detail in order to arrive at a convincing marble-effect design, one that can serve as a centre piece of any home.

# Our premium MDF is moisture resistant with an extra smooth finish. The seamless design allows us to paint the marble-effect onto the solid-frame units. #mybritishfire