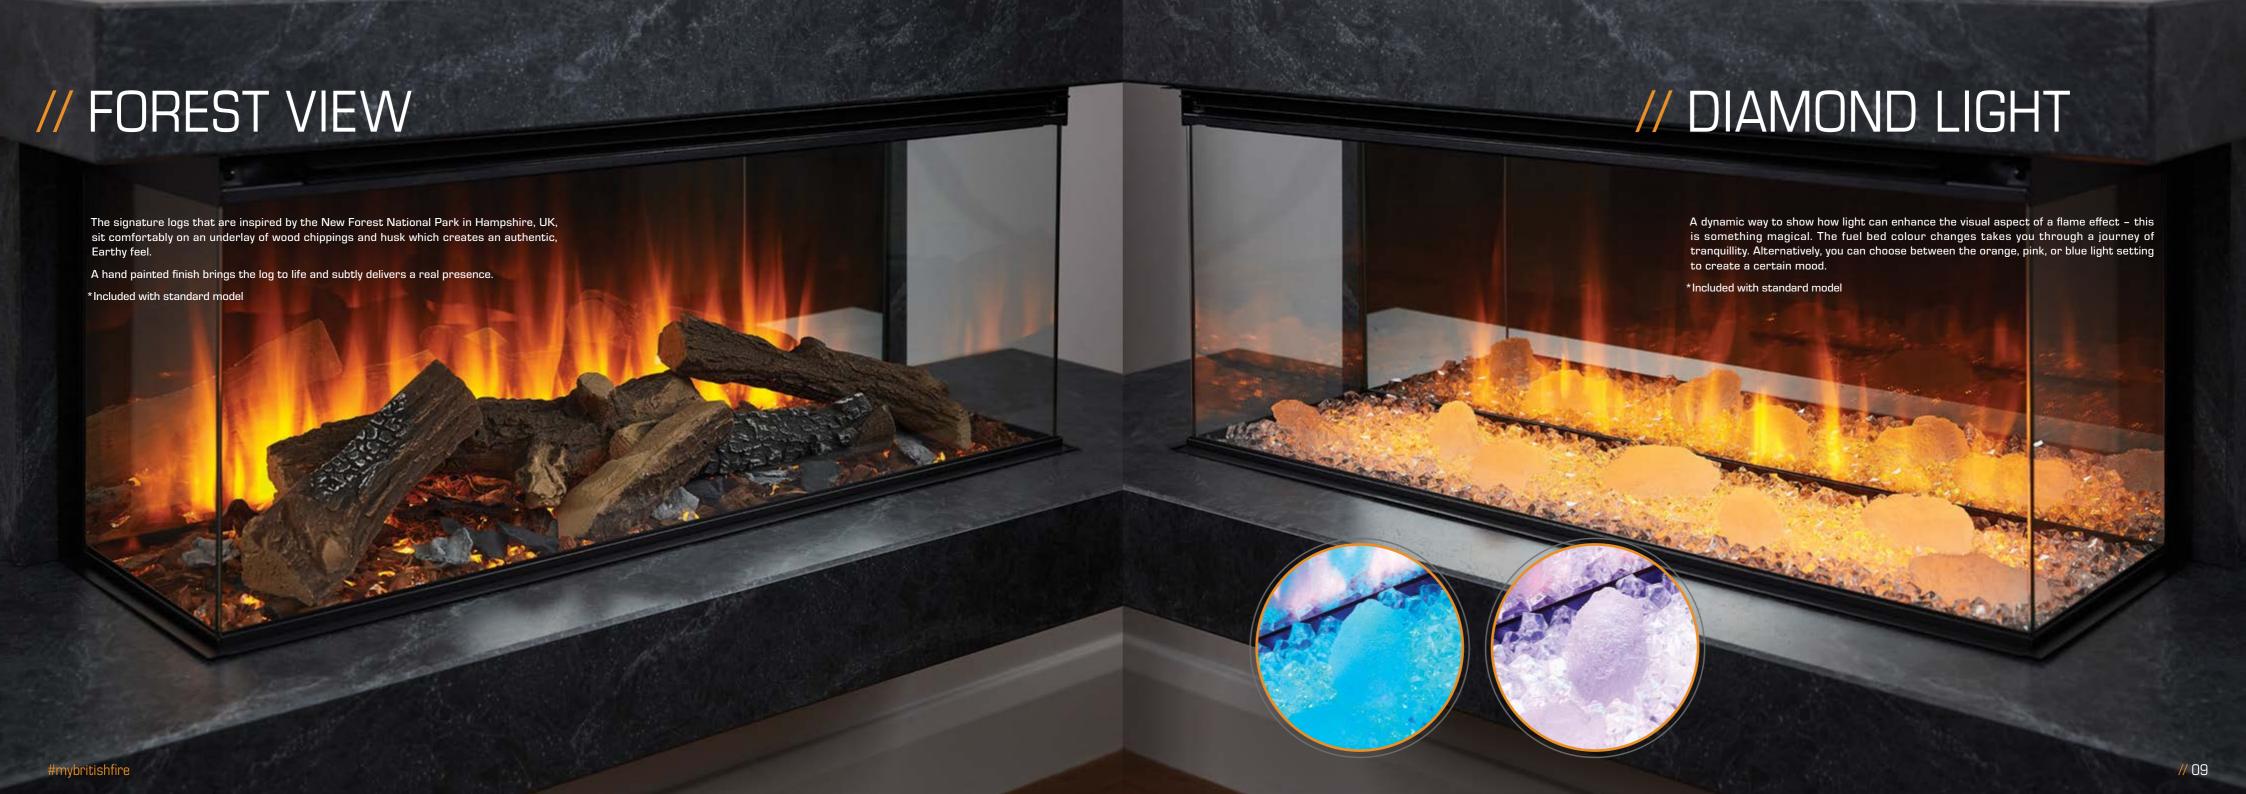

# // DELUXE REAL LOGS

Upgrade your view and create the ultimate experience with our new Deluxe Real Logs.

Each Deluxe Real Log is unique and artisanly crafted using actual logs found in nature. They really enhance an already prominent statement piece in any room will take any viewer by surprise — especially, when you tell them that they are real logs.

The development process of the Deluxe Real Logs fuel bed begins by selecting different sized logs, branches, and twigs to create a natural log layout. Then placed on a forest floor bed comprised of bark, twigs, and log remnants. A resin mix is then added into the base and cured in an oven to permanently fix the logs.

\*Upgraded purchase. Not included with standard model.