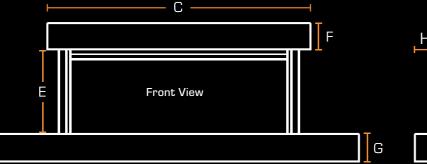

### // Dimensions:

| Α  | 1400mm |
|----|--------|
| В  | 404mm  |
| С  | 1020mm |
| D  | 536mm  |
| E  | 331mm  |
| F  | 100mm  |
| G  | 105mm  |
| Н  | 102mm  |
| ı  | 318mm  |
| .i | 72 5mm |