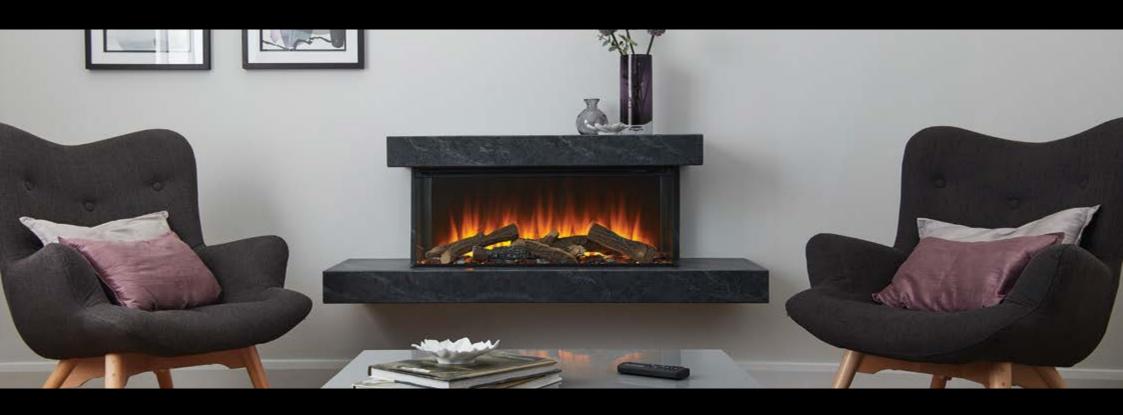

# // DETAIL IS EVERYTHING

The inspiration to develop the Brockenhurst suite was triggered by asking ourselves a simple question: How can we combine our award winning LED flame-effect technology with a stunning display that compliments the modern home?

The answer was to design a marble-effect suite that is sleek, solid, and timeless.

We thoughtfully obsessed over every detail in order to arrive at a convincing marble-effect design, one that can serve as a centre piece of any home.

# // SEAMLESS JOINTS

A suite made of the latest in MDF technology is the only way to dress the Brockenhurst fire. Light in weight, and strong in both appearance and durability, the chamfered-edge design is a detail we added to bring a touch of charm to any room.