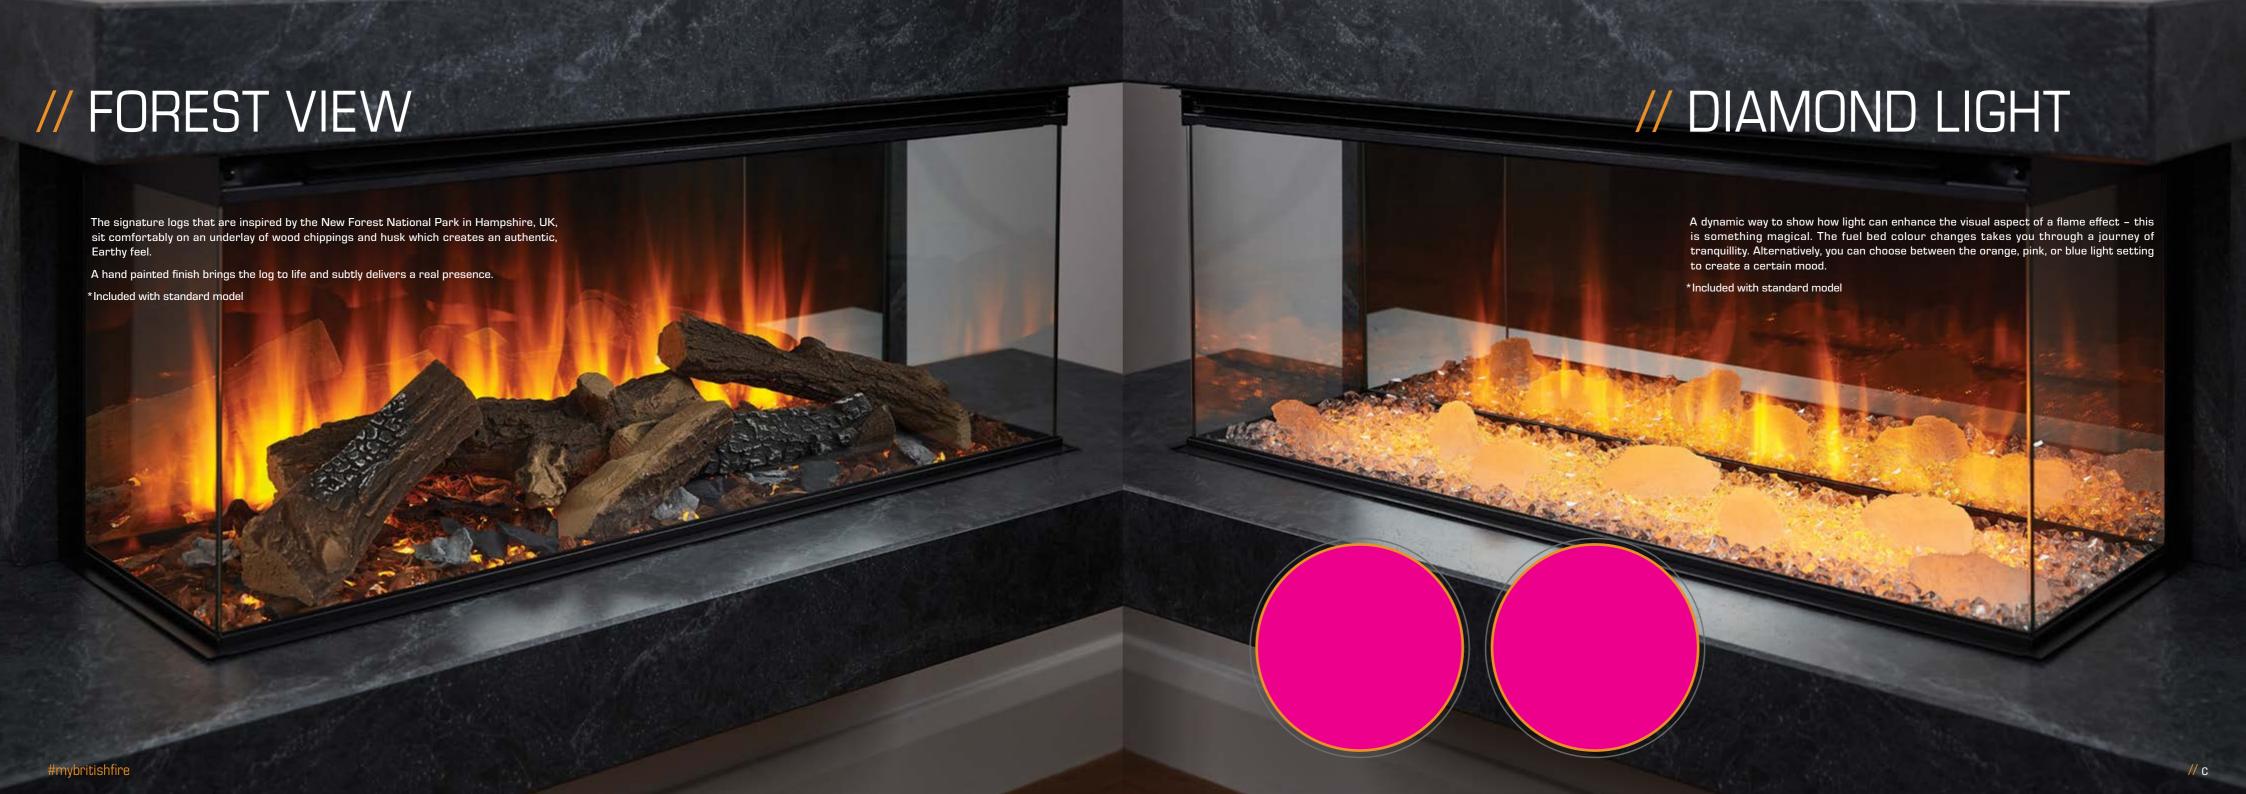

# // DELUXE REAL LOGS

Upgrade your view and create the ultimate experience with our new Deluxe Real Logs.

Each Deluxe Real Log is unique and artisanly crafted using actual logs found in nature. They really enhance an already prominent statement piece in any room will take any viewer by surprise — especially, when you tell them that they are real logs.

The development process of the Deluxe Real Logs fuel bed begins by selecting different sized logs, branches, and twigs to create a natural log layout. Then placed on a forest floor bed comprised of bark, twigs, and log remnants. A resin mix is then added into the base and cured in an oven to permanently fix the logs.

\*Upgraded purchase. Not included with standard model.